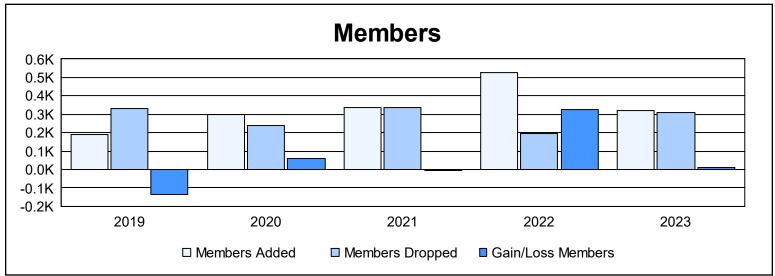

District 4 C4 As of June 2023 Cumulative

| Year      | New<br>Clubs | Dropped<br>Clubs | Gain/<br>Loss<br>Clubs | New<br>Members | Charter<br>Members | Reinstate<br>Members | Transfer<br>Members | Total<br>Member<br>Added | Total<br>Members<br>Dropped | Gain/<br>Loss<br>Members |
|-----------|--------------|------------------|------------------------|----------------|--------------------|----------------------|---------------------|--------------------------|-----------------------------|--------------------------|
| 2018-2019 | 1            | 3                | -2                     | 147            | 37                 | 6                    | 2                   | 192                      | 329                         | -137                     |
| 2019-2020 | 2            | 2                | 0                      | 220            | 58                 | 1                    | 17                  | 296                      | 239                         | 57                       |
| 2020-2021 | 4            | 3                | 1                      | 176            | 135                | 15                   | 8                   | 334                      | 337                         | -3                       |
| 2021-2022 | 5            | 0                | 5                      | 323            | 189                | 9                    | 3                   | 524                      | 198                         | 326                      |
| 2022-2023 | 0            | 0                | 0                      | 272            | 12                 | 25                   | 10                  | 319                      | 310                         | 9                        |
| Average   | 2            | 2                | 1                      | 228            | 86                 | 11                   | 8                   | 333                      | 283                         | 50                       |