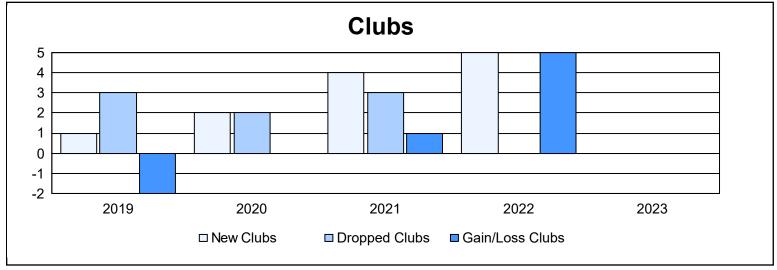

District 4 C4 As of June 2023 Cumulative

| Year      | New<br>Clubs | Dropped<br>Clubs | Gain/<br>Loss<br>Clubs | New<br>Members | Charter<br>Members | Reinstate<br>Members | Transfer<br>Members | Total<br>Member<br>Added | Total<br>Members<br>Dropped | Gain/<br>Loss<br>Members |
|-----------|--------------|------------------|------------------------|----------------|--------------------|----------------------|---------------------|--------------------------|-----------------------------|--------------------------|
| 2018-2019 | 1            | 3                | -2                     | 147            | 37                 | 6                    | 2                   | 192                      | 329                         | -137                     |
| 2019-2020 | 2            | 2                | 0                      | 220            | 58                 | 1                    | 17                  | 296                      | 239                         | 57                       |
| 2020-2021 | 4            | 3                | 1                      | 176            | 135                | 15                   | 8                   | 334                      | 337                         | -3                       |
| 2021-2022 | 5            | 0                | 5                      | 323            | 189                | 9                    | 3                   | 524                      | 198                         | 326                      |
| 2022-2023 | 0            | 0                | 0                      | 272            | 12                 | 25                   | 10                  | 319                      | 310                         | 9                        |
| Average   | 2            | 2                | 1                      | 228            | 86                 | 11                   | 8                   | 333                      | 283                         | 50                       |